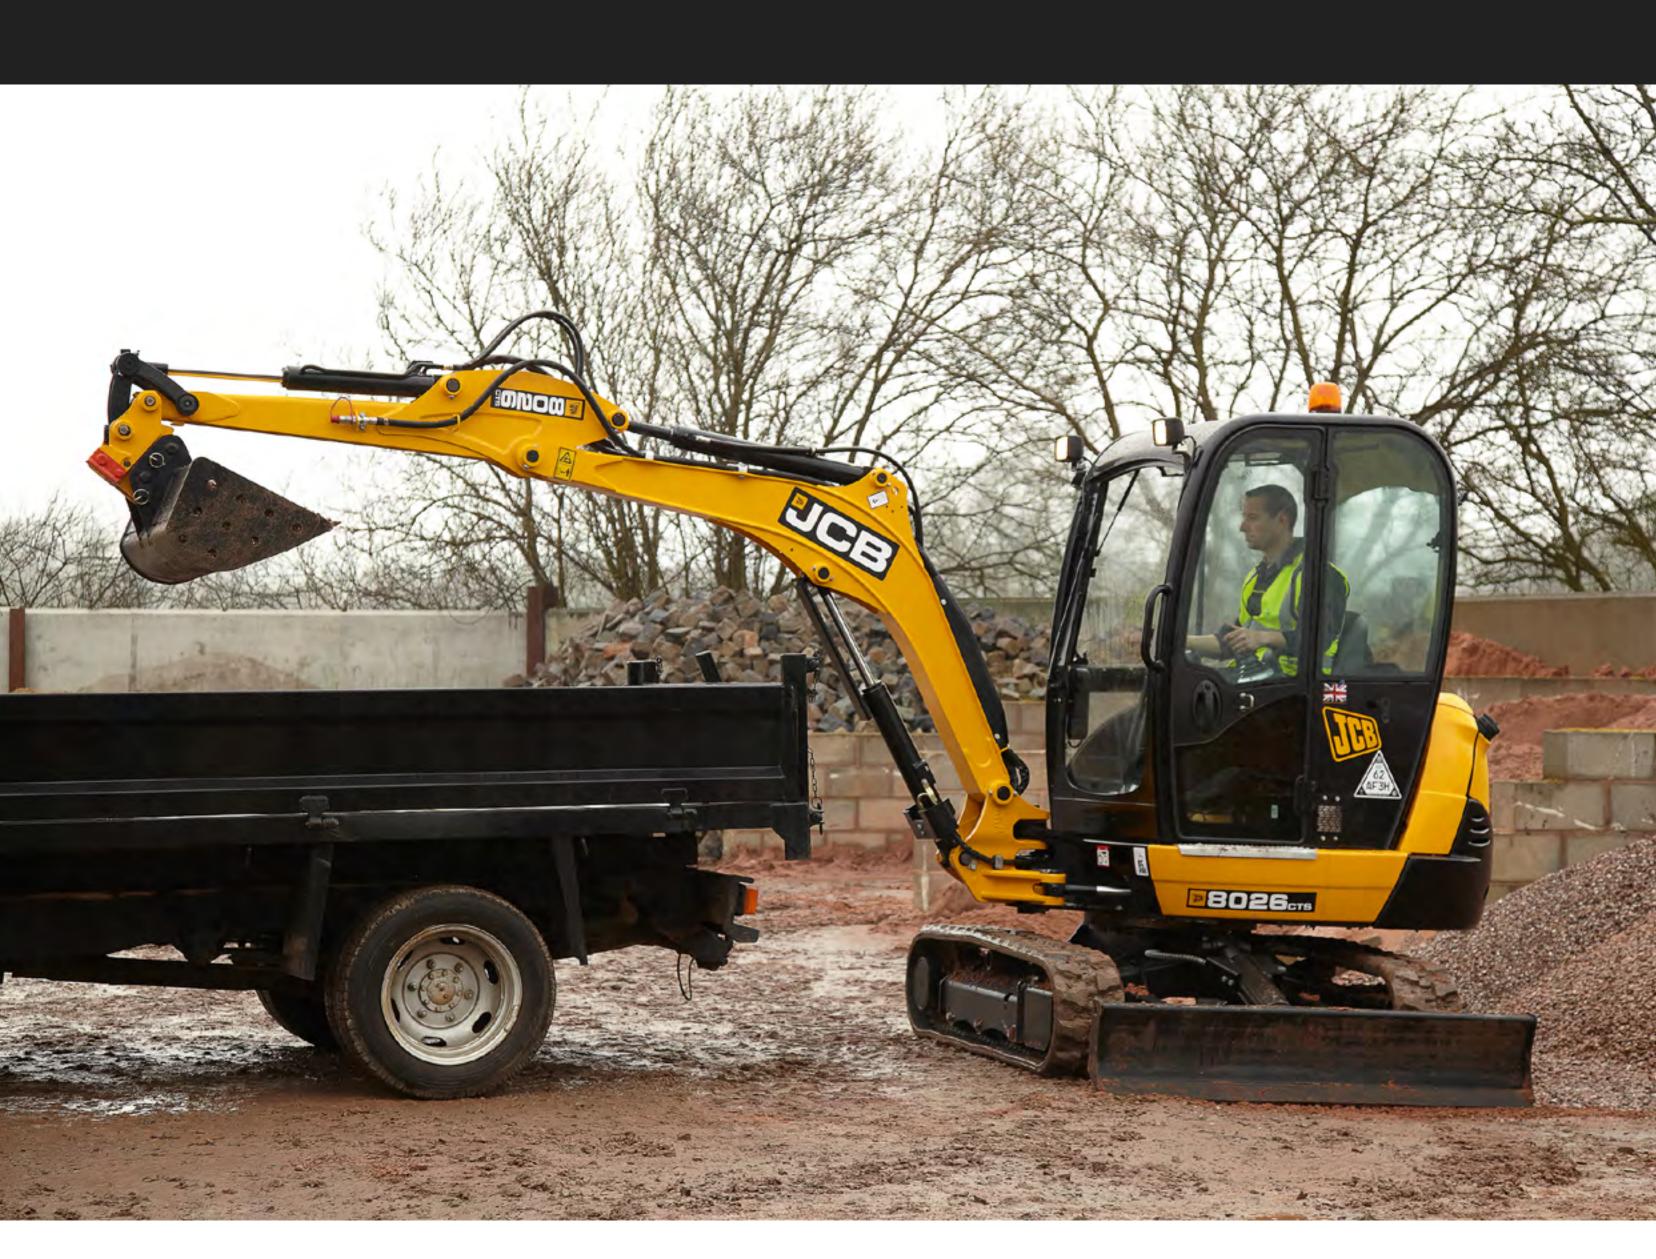

## COMFORTABLE CHOICE.

Choose from zero or conventional tailswing to suit the application. Both machines also have the option of either a cab or canopy to suit the working environment.