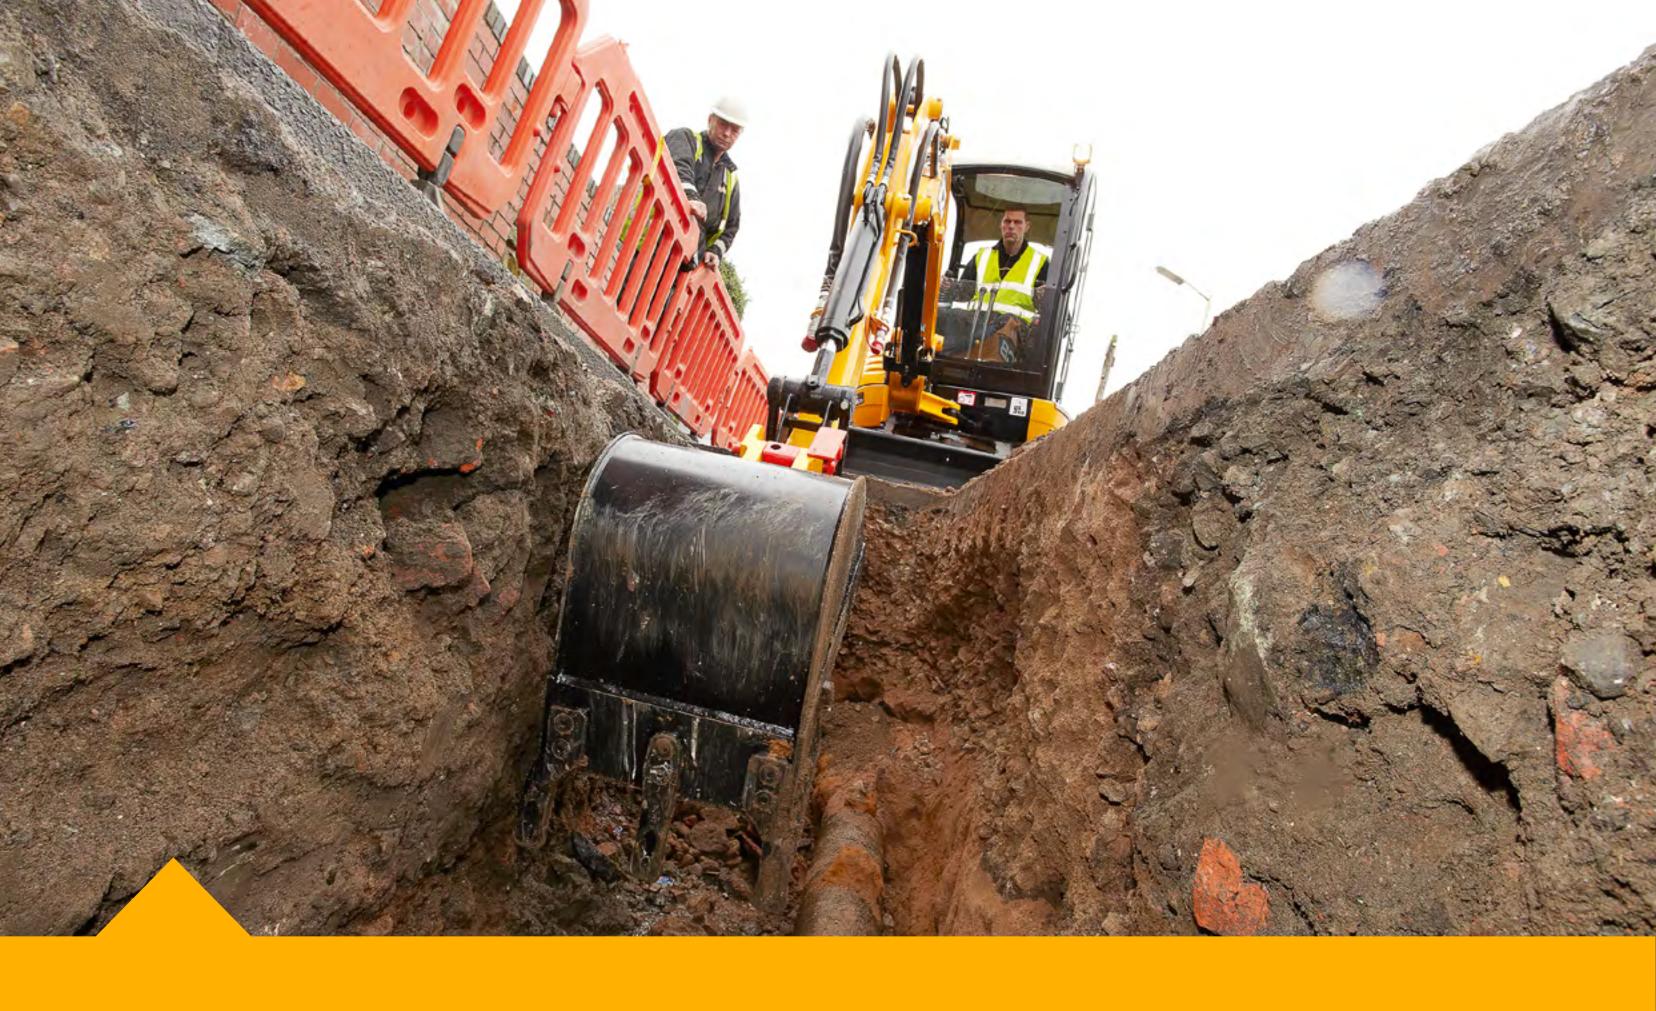

# HIGH PERFORMING HYDRAULICS

We've used the latest hydraulic technology to deliver supreme excavating capabilities.

## SAFER WORKING.

Our unique 2GO safety sytem, fitted as standard, requires the operator to press a secondary acknowledgement switch before the controls become active.

## COMFORTABLE CHOICE.

Choose from zero or conventional tailswing to suit the application. Both machines also have the option of either a cab or canopy to suit the working environment.