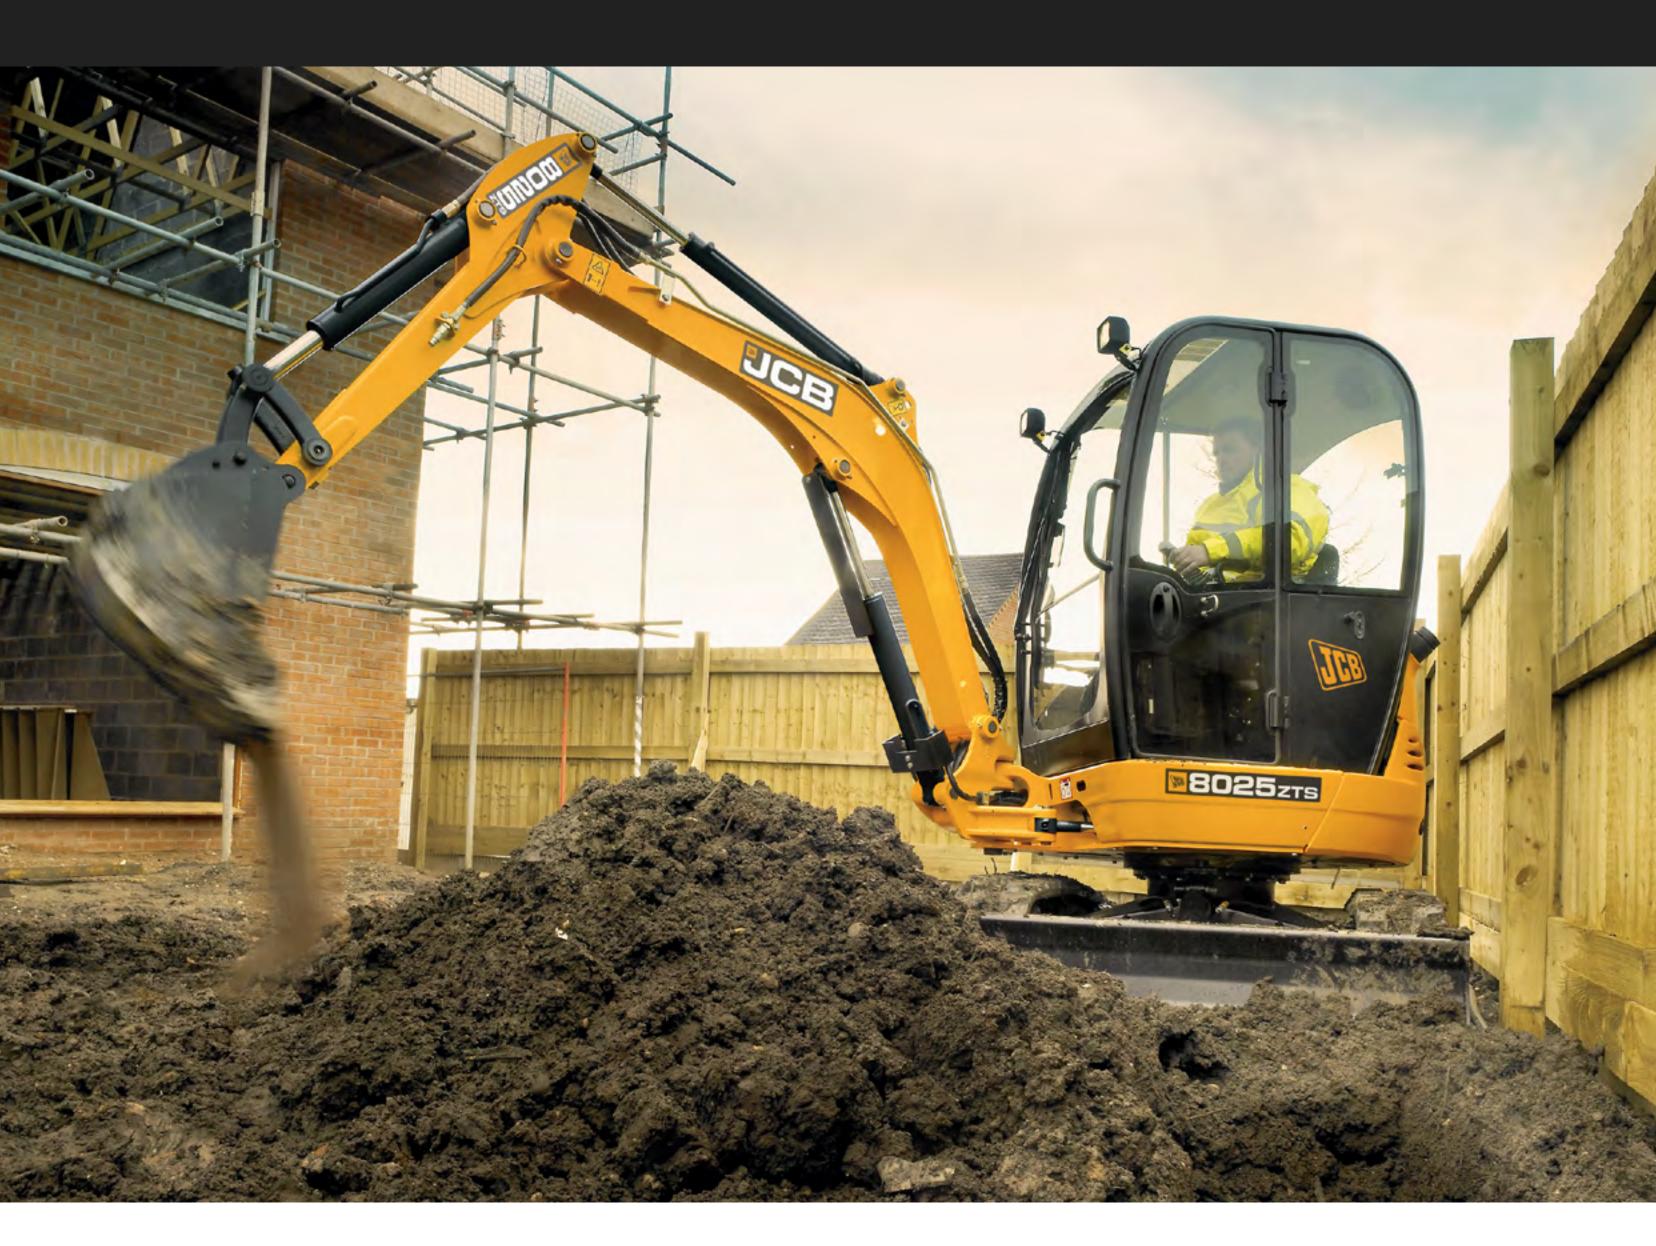

## COMFORTABLE CHOICE.

Choose from zero or conventional tailswing to suit the application. Both machines also have the option of either a cab or canopy to suit the working environment.