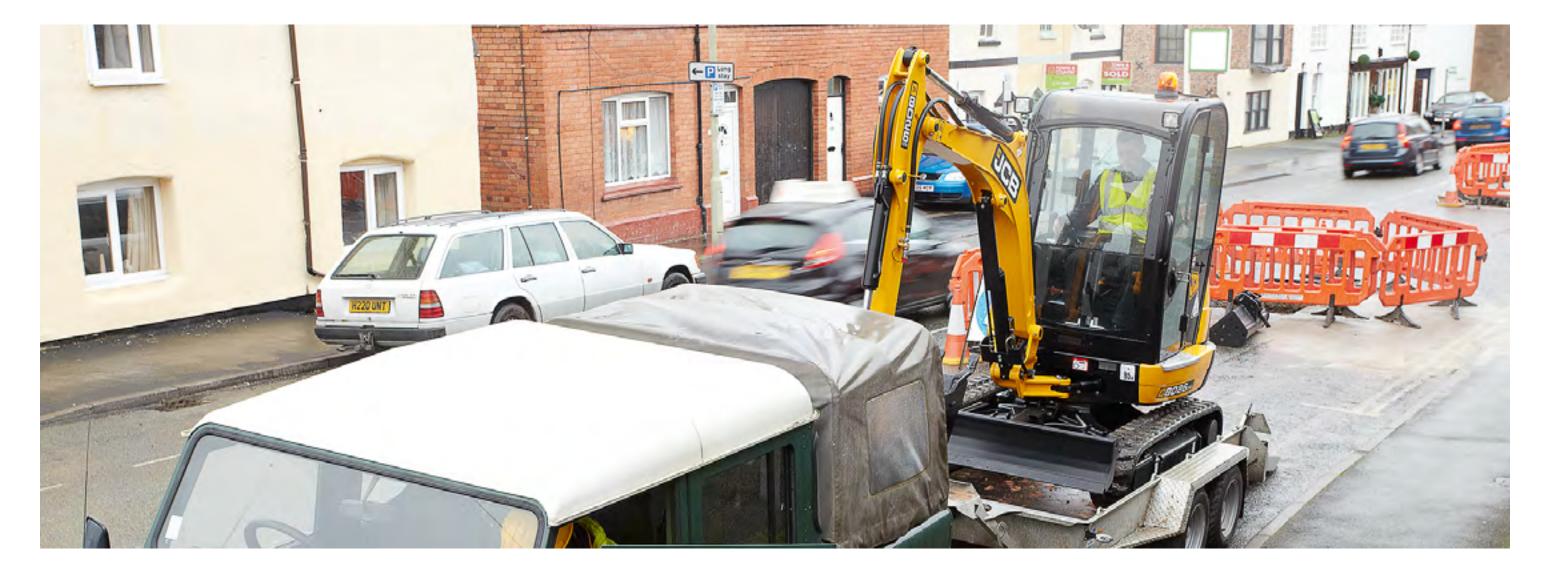

#### FASY TRANSPORTATION

Our mini excavators are light enough to tow behind a 3500kg towing capacity vehicle.