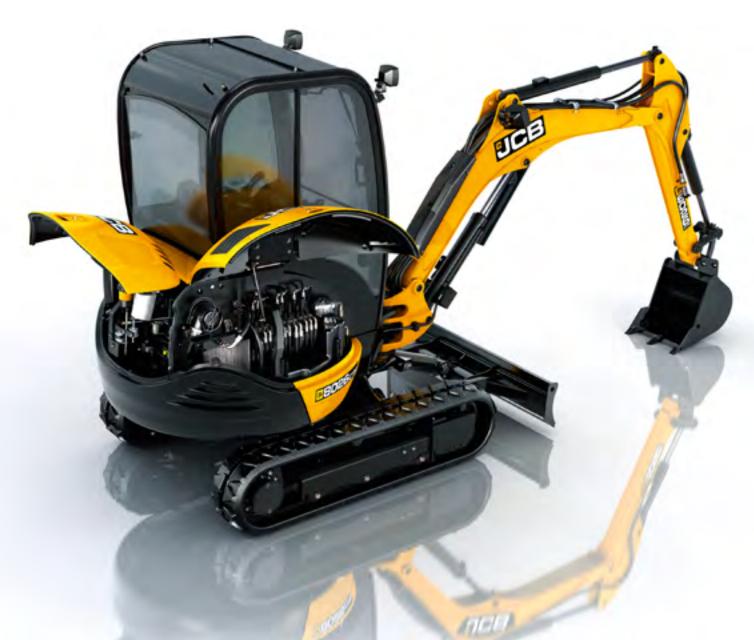

## EASY MAINTENANCE.

Wide opening service access panels are supported with gas struts, to give greater access for daily checks.