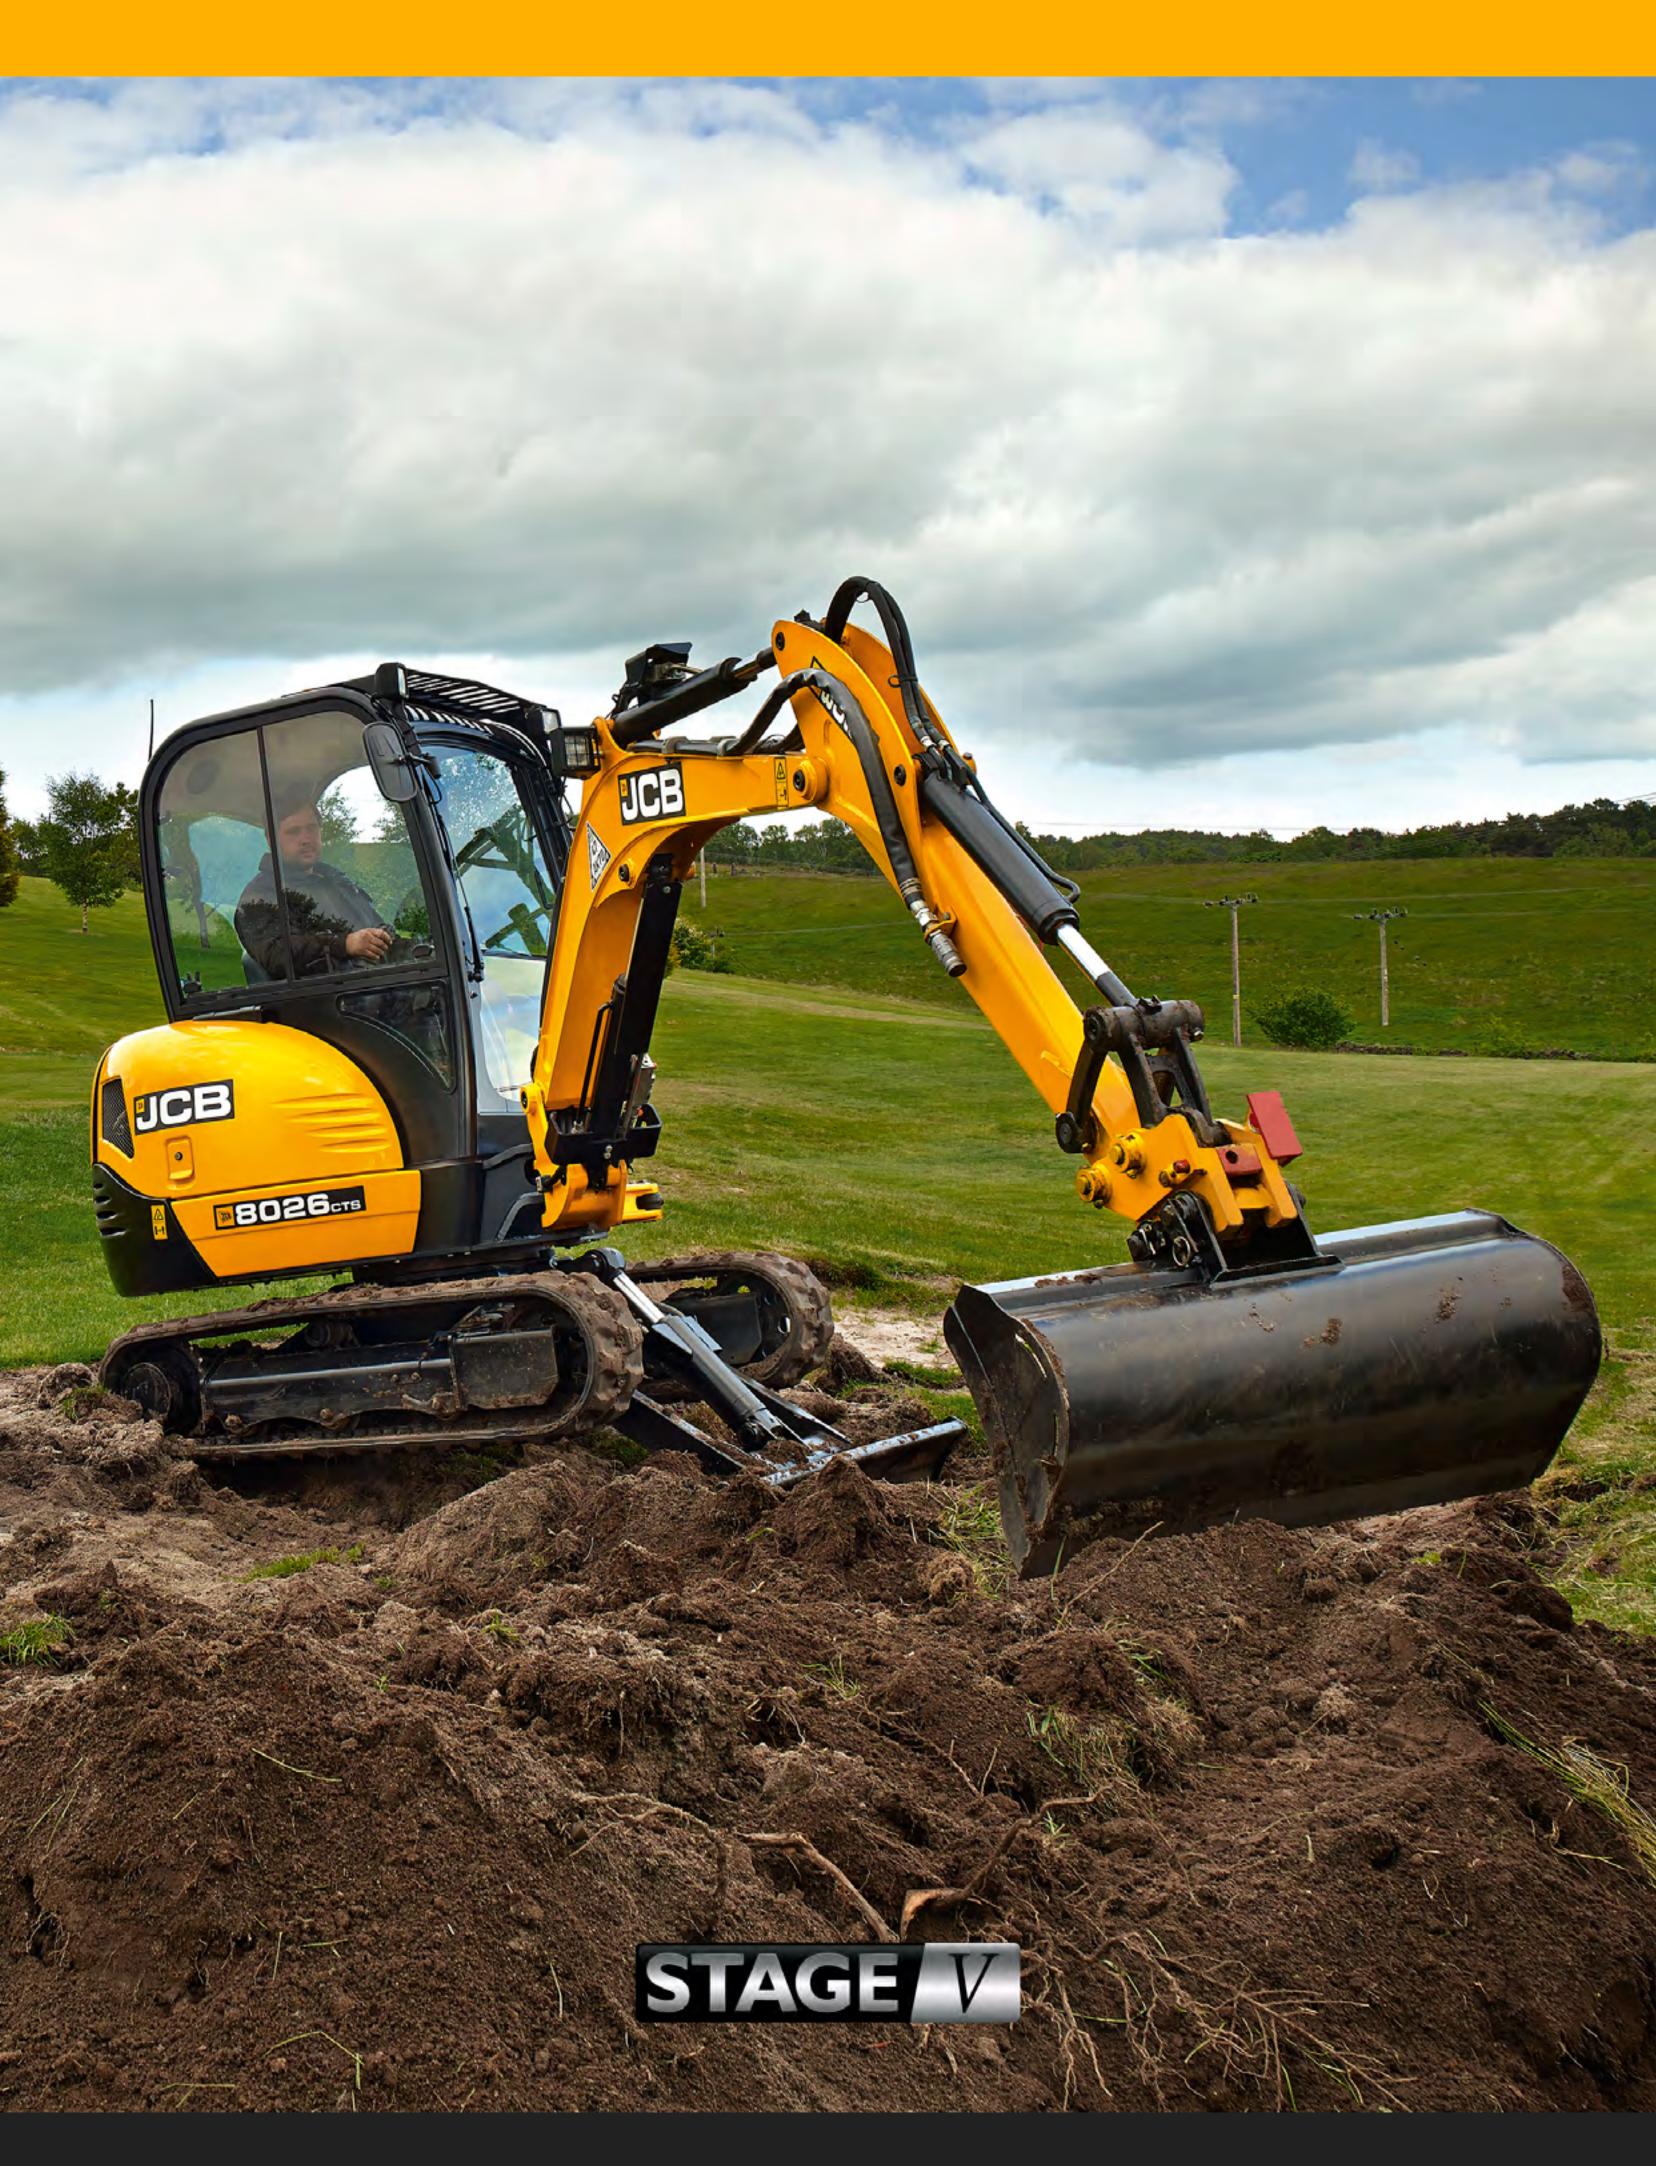

## MINI EXCAVATOR | 8025ZTS / 8026CTS

## EFFICIENT PERFORMANCE.

Both machines are fitted with an 18.9kW Stage V engine, developing 97.9Nm of torque at just 1400rpm for the ultimate blend of performance and fuel efficiency.