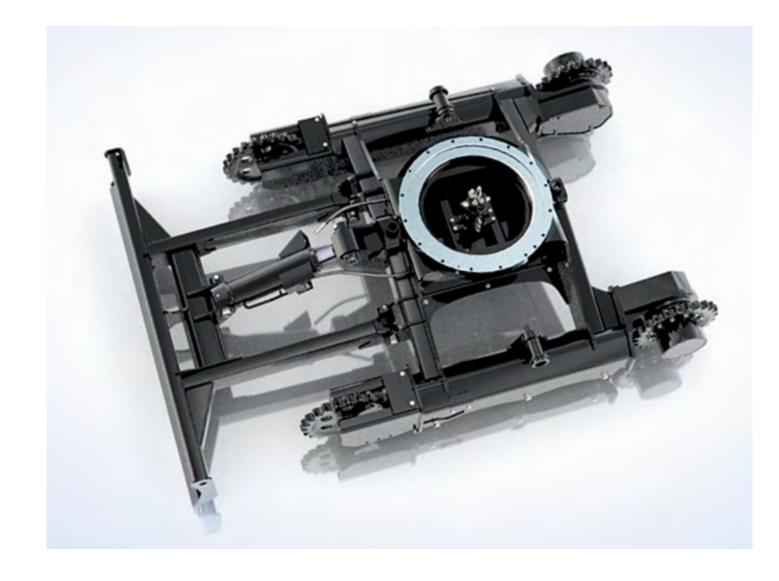

## BUILT TO LAST.

High-strength track legs boast three-piece fabrication, to maximise rigidity and improve track retention.