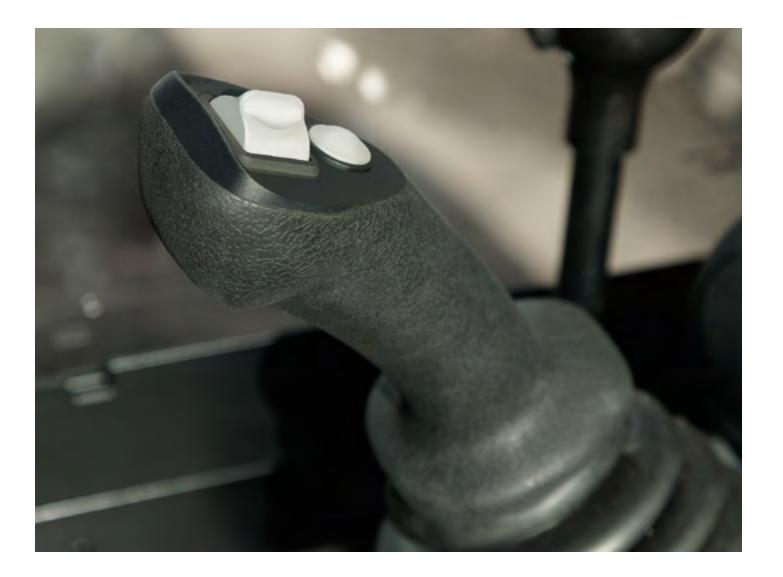

### PRECISION CONTROL

An electro-proportional auxiliary thumb control option places hydraulic precision at your fingertips.