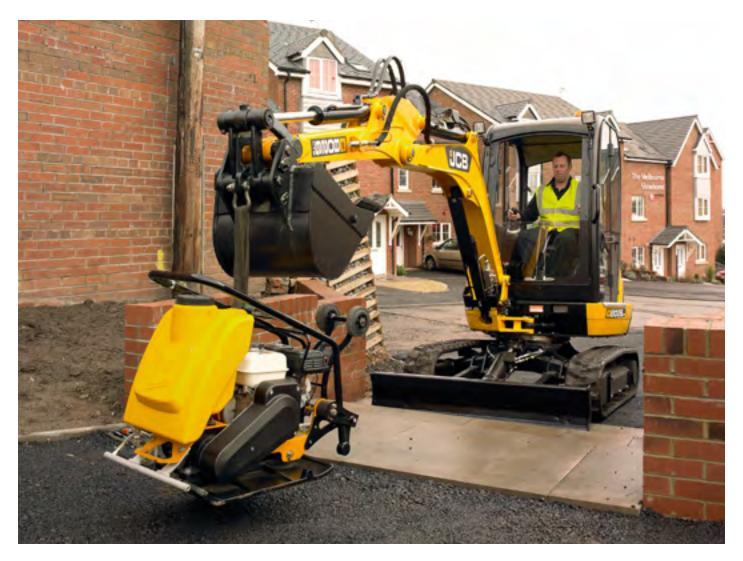

#### FASY TRANSPORTATION

Our mini excavators are light enough to tow behind a 3500kg towing capacity vehicle.

## COMFORTABLE CHOICE.

Choose from zero or conventional tailswing to suit the application. Both machines also have the option of either a cab or canopy to suit the working environment.