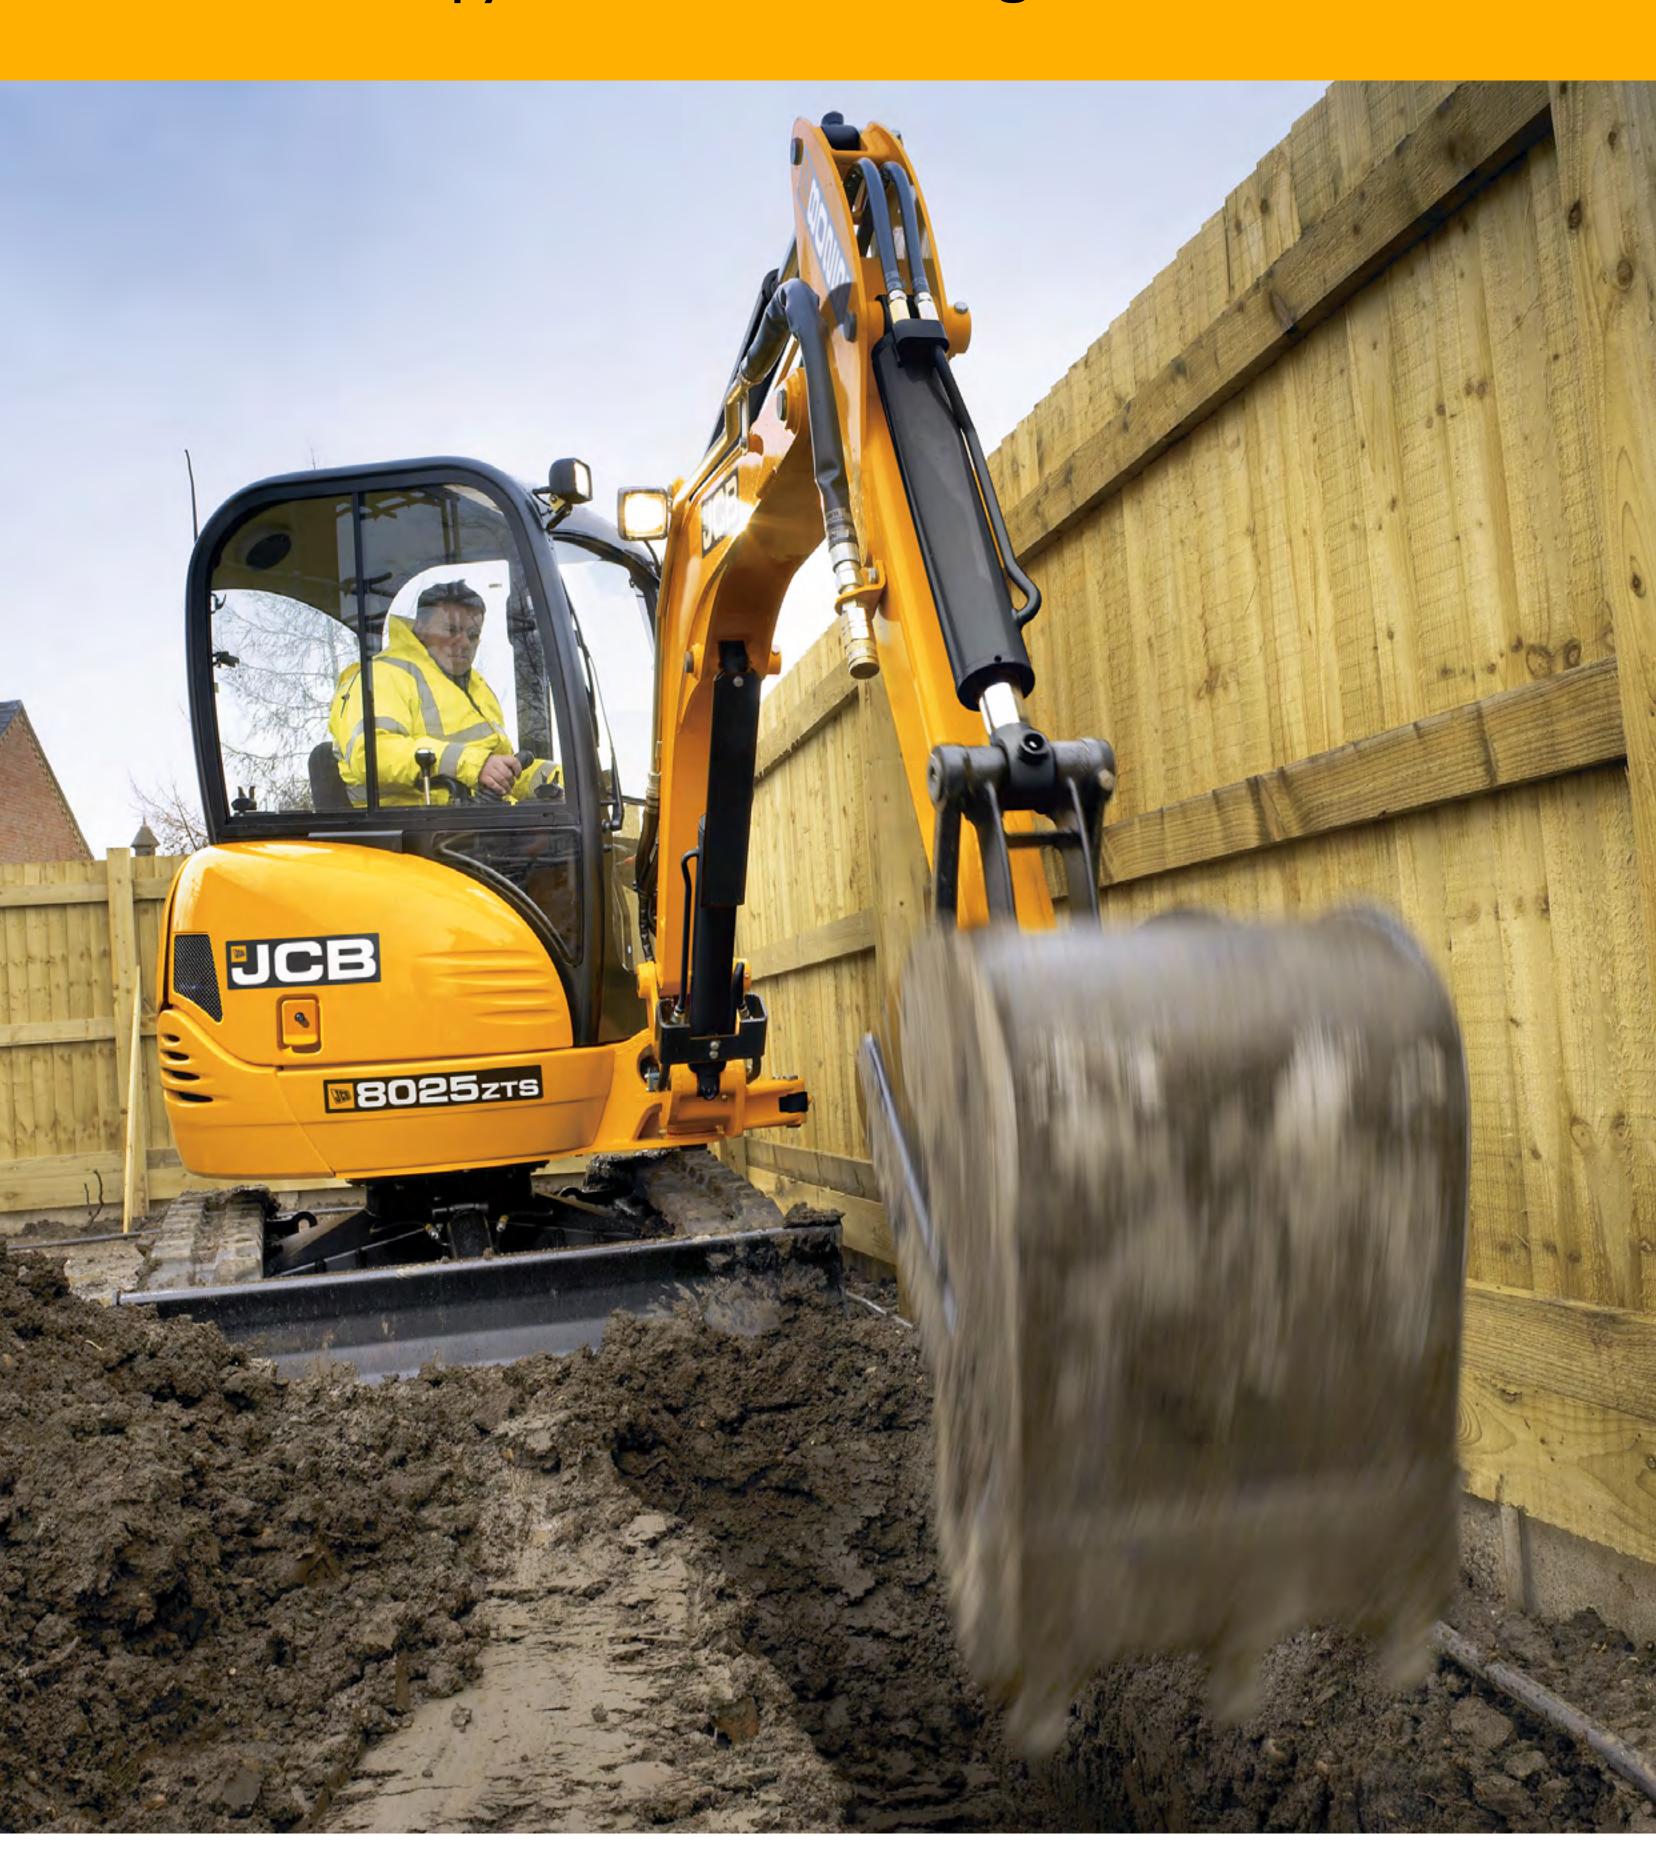

## EFFICIENT PERFORMANCE.

Both machines are fitted with an 18.9kW Stage V engine, developing 97.9Nm of torque at just 1400rpm for the ultimate blend of performance and fuel efficiency.