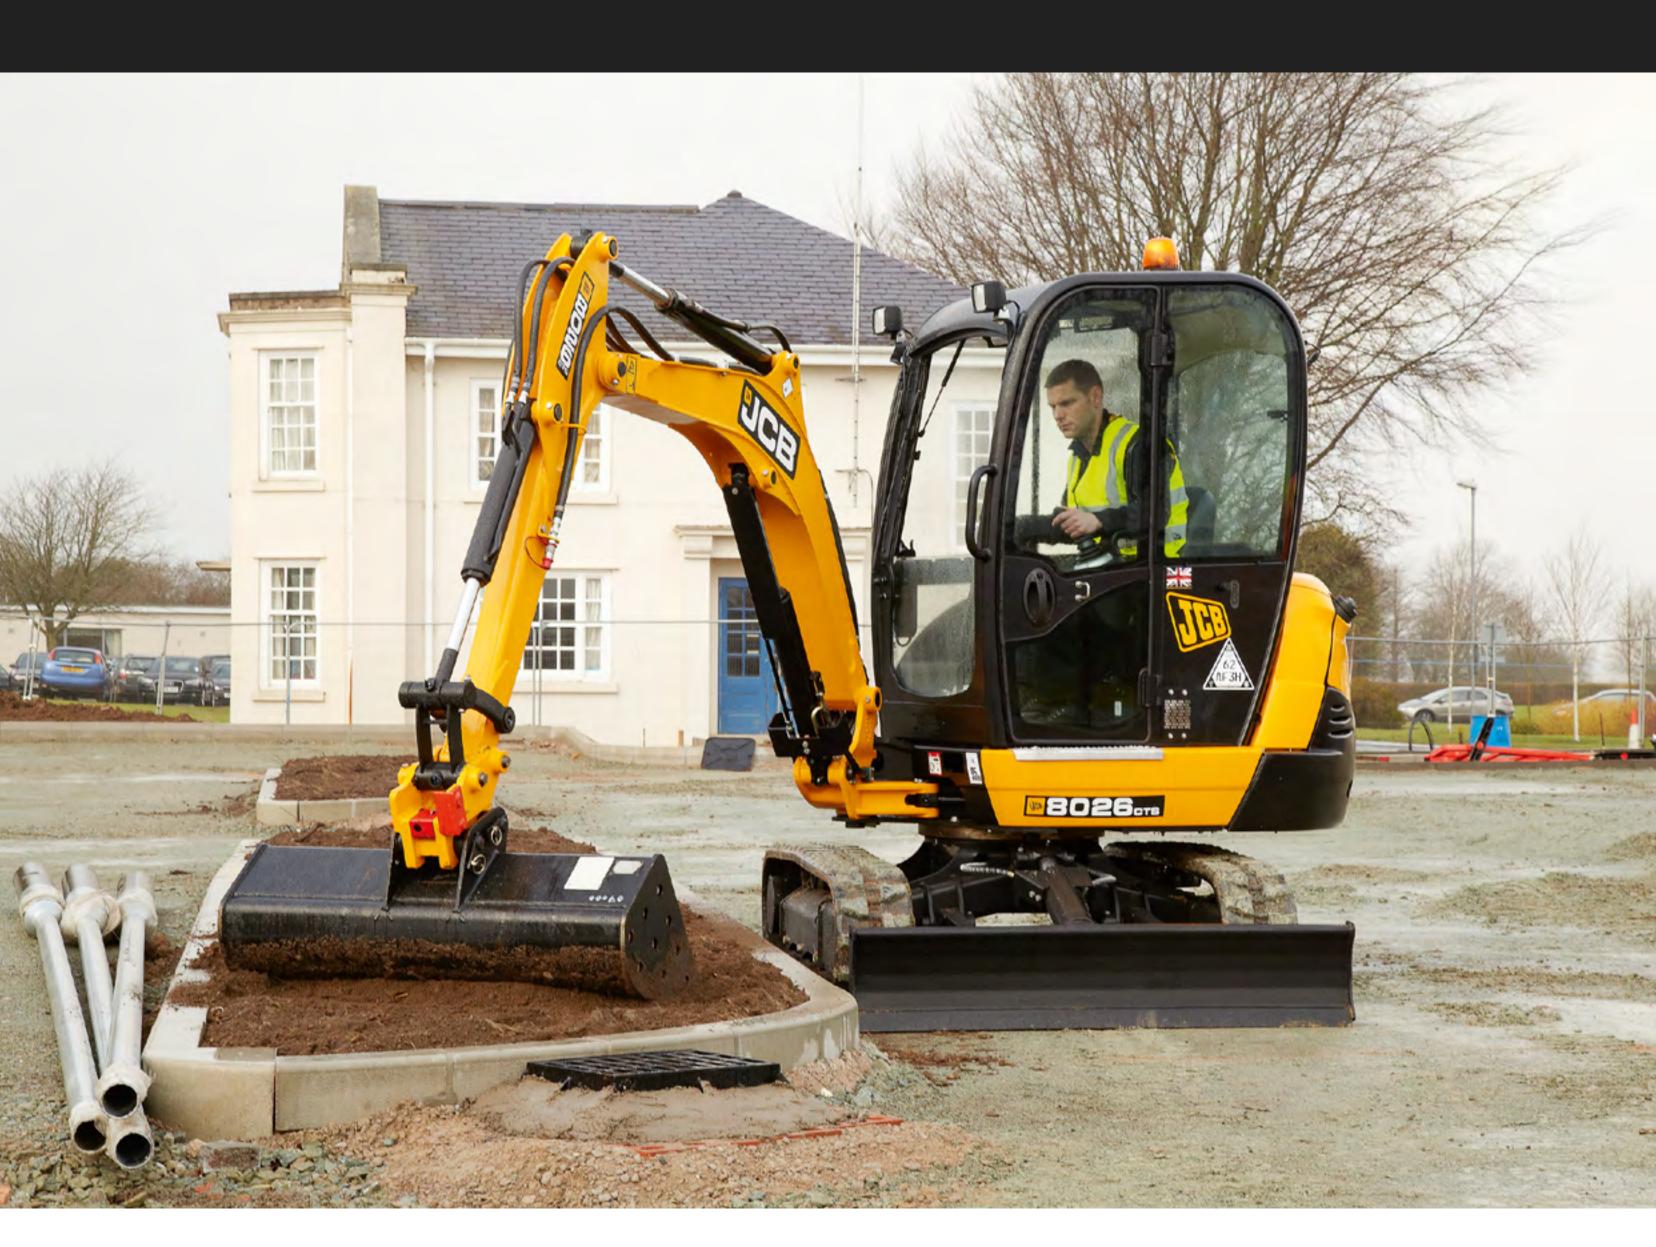

## COMFORTABLE CHOICE.

Choose from zero or conventional tailswing to suit the application. Both machines also have the option of either a cab or canopy to suit the working environment.